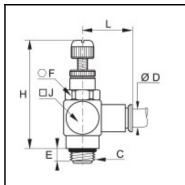

## Details

| ØD:                              | 4 mm                |
|----------------------------------|---------------------|
| C:                               | M5x0,8              |
| E:                               | 4                   |
| F:                               | 8                   |
| H min:                           | 24                  |
| H max:                           | 29                  |
| J:                               | 10                  |
| L:                               | 19                  |
| Maximum working pressure in bar: | 10                  |
| Material seal:                   | NBR                 |
| Material adjusting spindle:      | Brass nickel plated |
| Material body:                   | Brass nickel plated |
| Material locknut:                | Brass nickel plated |
| Material toothed washer:         | Stainless steel     |
| max. temperature in °C:          | 70                  |
| RoHS compliant:                  | Yes                 |
| Weight in kg:                    | 0,012               |

## Dimensions

| ØD:    | 4 mm   |
|--------|--------|
| C:     | M5x0,8 |
| E:     | 4      |
| F:     | 8      |
| H min: | 24     |
| H max: | 29     |
| J:     | 10     |
| L:     | 19     |