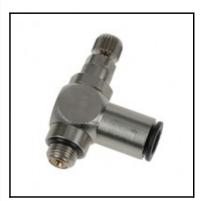

## Description

Metal regulators, Miniature-Flow regulator, exhaust, made of metal, 4 mm - M5x0,8

- Non-return throttle valve, threaded, made of metal: with push-in connection and G-thread
- external screw for throtteling exhaust air
- lock nut guaranteeing stability of adjustment
- reliable, precise and progressive adjustment
- strong construction for improved longevity
- treated brass body extremely resistant to external aggressions temperature, sparking, corrosion