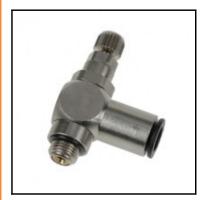

## Description

Metal regulators, Miniature-Flow regulator, exhaust, made of metal, 4 mm - G1/8

Non-return throttle valve, threaded, made of metal: - with push-in connection and G-thread

- external screw for throtteling exhaust air
- lock nut guaranteeing stability of adjustment
- reliable, precise and progressive adjustment
- strong construction for improved longevity
- treated brass body extremely resistant to external aggressions temperature, sparking, corrosion