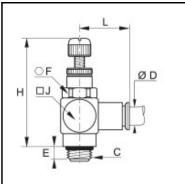

## **Details**

| ØD:                              | 4 mm                |
|----------------------------------|---------------------|
| C:                               | G1/8"               |
| E:                               | 5                   |
| F:                               | 13                  |
| H min:                           | 39                  |
| H max:                           | 44                  |
| J:                               | 15                  |
| L:                               | 20                  |
| Maximum working pressure in bar: | 10                  |
| Material seal:                   | NBR                 |
| Material adjusting spindle:      | Brass nickel plated |
| Material body:                   | Brass nickel plated |
| Material locknut:                | Brass nickel plated |
| Material toothed washer:         | Stainless steel     |
| max. temperature in °C:          | 70                  |
| RoHS compliant:                  | Yes                 |
| Weight in kg:                    | 0,041               |

## **Dimensions**

| ØD:    | 4 mm  |
|--------|-------|
| C:     | G1/8" |
| E:     | 5     |
| F:     | 13    |
| H min: | 39    |
| H max: | 44    |
| J:     | 15    |
| L:     | 20    |