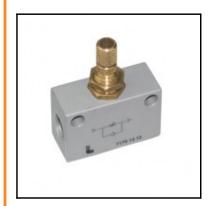

# Description

Metal regulators, In-line regulator panel mounted made of metal,  ${\rm G1/2}$  -  ${\rm G1/2}$ 

regulators for bulkhead mounting made of anodized aluminium:

- in-line model
- lock nut to prevent unwanted adjustment
- panel mounted
- ease of installation

Flow regulators - metal version, adapted for use in severe environments.