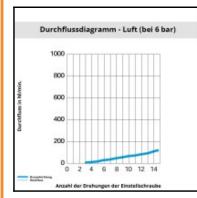

# Datasheet of 7170 21 21 In-line regulator panel mounted



# C H1



# Description

Metal regulators, In-line regulator panel mounted made of metal,  ${\rm G1/2}$  -  ${\rm G1/2}$ 

regulators for bulkhead mounting made of anodized aluminium:

- in-line model
- lock nut to prevent unwanted adjustment
- panel mounted
- ease of installation

Flow regulators - metal version, adapted for use in severe environments.

### Details

| C:                               | G1/2"             |
|----------------------------------|-------------------|
| F:                               | 22                |
| H min:                           | 72                |
| H max:                           | 83                |
| H1:                              | 40                |
| K:                               | 25                |
| L:                               | 60