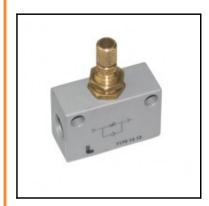

# Datasheet of 7170 19 19 In-line regulator panel mounted

# Description

Metal regulators, In-line regulator panel mounted made of metal, M5x0.8 - M5x0.8

regulators for bulkhead mounting made of anodized aluminium:

- in-line model
- lock nut to prevent unwanted adjustment
- panel mounted
- ease of installation

Flow regulators - metal version, adapted for use in severe environments.