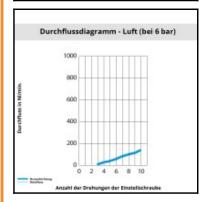

### Details

| C:                               | M5x0,8            |
|----------------------------------|-------------------|
| F:                               | 12                |
| H min:                           | 38                |
| H max:                           | 42                |
| H1:                              | 15                |
| K:                               | 12                |
| L:                               | 25                |
| L1:                              | 18                |
| T:                               | 4,5               |
| Maximum working pressure in bar: | 10                |
| Material seal:                   | NBR               |
| Material adjusting spindle:      | Brass             |
| Material body:                   | Aluminium treated |
| Material locknut:                | Brass             |
| Material stem:                   | Brass             |
| min. temperature in °C:          | -20               |
| max. temperature in °C:          | 80                |
| RoHS compliant:                  | Yes               |
| Weight in kg:                    | 0,022             |