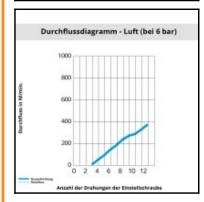

# Datasheet of 7170 17 17 In-line regulator panel mounted



# SF H H H



# Description

Metal regulators, In-line regulator panel mounted made of metal,  ${\rm G3/8}$  -  ${\rm G3/8}$ 

regulators for bulkhead mounting made of anodized aluminium:

- in-line model
- lock nut to prevent unwanted adjustment
- panel mounted
- ease of installation

Flow regulators - metal version, adapted for use in severe environments.

### Details

| C:                               | G3/8"             |
|----------------------------------|-------------------|
| F:                               | 22                |
| H min:                           | 62                |
| H max:                           | 73                |
| H1:                              | 30                |
| K:                               | 25                |
| L:                               | 50