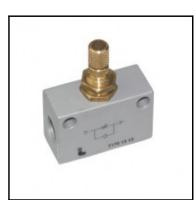

## Datasheet of 7170 10 10 In-line regulator panel mounted

## Description

Metal regulators, In-line regulator panel mounted made of metal, G1/8 - G1/8

regulators for bulkhead mounting made of anodized aluminium:

- in-line model
- lock nut to prevent unwanted adjustment
- panel mounted
- ease of installation

Flow regulators - metal version, adapted for use in severe environments.