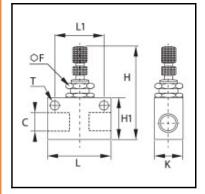

## Details

| C:                               | G1/8"             |
|----------------------------------|-------------------|
| F:                               | 15                |
| H min:                           | 49                |
| H max:                           | 56                |
| H1:                              | 22                |
| K:                               | 18                |
| L:                               | 35                |
| L1:                              | 24,7              |
| T:                               | 4,5               |
| Maximum working pressure in bar: | 10                |
| Material seal:                   | NBR               |
| Material adjusting spindle:      | Brass             |
| Material body:                   | Aluminium treated |
| Material locknut:                | Brass             |
| Material stem:                   | Brass             |
| min. temperature in °C:          | -20               |
| max. temperature in °C:          | 80                |
| RoHS compliant:                  | Yes               |
| Weight in kg:                    | 0,056             |

## Dimensions

| C:     | G1/8"       |
|--------|-------------|
| F:     | 15          |
| H min: | 49          |
| H max: | 56          |
| H1:    | 22          |
| K:     | 18          |
| L:     | 35          |
| L1:    | 24,7<br>4,5 |
| T:     | 4,5         |