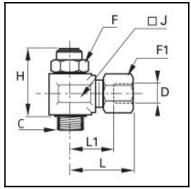

## **Details**

| ØD:                              | 12 mm               |
|----------------------------------|---------------------|
| C:                               | G1/2"               |
| F:                               | 23                  |
| F1:                              | 22                  |
| H:                               | 50                  |
| J:                               | 27                  |
| L:                               | 38                  |
| L1:                              | 21,5                |
| Maximum working pressure in bar: | 10                  |
| Material seal:                   | NBR                 |
| Material adjusting spindle:      | Brass nickel plated |
| Material body:                   | Brass nickel plated |
| Material gripping ring:          | Brass               |
| Material union nut:              | Brass nickel plated |
| max. temperature in °C:          | 70                  |
| RoHS compliant:                  | Yes                 |
| Weight in kg:                    | 0,213               |

## **Dimensions**

| ØD: | 12 mm |
|-----|-------|
| C:  | G1/2" |
| F:  | 23    |
| F1: | 22    |
| H:  | 50    |
| J:  | 27    |
| L:  | 38    |
| L1: | 21,5  |