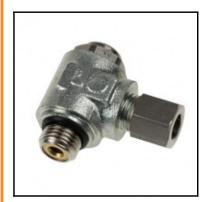

## Description

Metal regulators, Flow regulator, exhaust, made of metal with compression fitting, 12 mm - G1/2

Non-return throttle valve, threaded, made of metal:

- with universal brass compression fitting, G-thread banjo with recessed screw for throtteling exhaust air
- reliable and progressive adjustment with a screwdriver guaranteeing stability of adjustment
- strong construction for improved longevity
- treated brass body extremely resistant to external aggressions temperature, sparking, corrosion