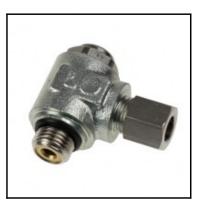

## Description

Metal regulators, Flow regulator, exhaust, made of metal with compression fitting, 12 mm - G3/8

Non-return throttle valve, threaded, made of metal:

- with universal brass compression fitting, G-thread
  banjo with recessed screw for throtteling exhaust air
- reliable and progressive adjustment with a screwdriver guaranteeing stability of adjustment - strong construction for improved longevity
- treated brass body extremely resistant to external aggressions temperature, sparking, corrosion