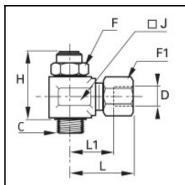

## Details

| ØD:                              | 12 mm               |
|----------------------------------|---------------------|
| C:                               | G3/8"               |
| F:                               | 20                  |
| F1:                              | 22                  |
| H:                               | 44,5                |
| J:                               | 22                  |
| L:                               | 38                  |
| L1:                              | 21,5                |
| Maximum working pressure in bar: | 10                  |
| Material seal:                   | NBR                 |
| Material adjusting spindle:      | Brass nickel plated |
| Material body:                   | Brass nickel plated |
| Material gripping ring:          | Brass               |
| Material union nut:              | Brass nickel plated |
| max. temperature in °C:          | 70                  |
| RoHS compliant:                  | Yes                 |
| Weight in kg:                    | 0,2                 |

## Dimensions

| ØD: | 12 mm |
|-----|-------|
| C:  | G3/8" |
| F:  | 20    |
| F1: | 22    |
| H:  | 44,5  |
| J:  | 22    |
| L:  | 38    |
| L1: | 21,5  |