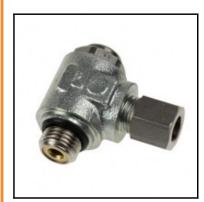

## Description

Metal regulators, Flow regulator, exhaust, made of metal with compression fitting, 10 mm - G1/2

Non-return throttle valve, threaded, made of metal:

- with universal brass compression fitting, G-thread banjo with recessed screw for throtteling exhaust air
- reliable and progressive adjustment with a screwdriver guaranteeing stability of adjustment
- strong construction for improved longevity
- treated brass body extremely resistant to external aggressions temperature, sparking, corrosion