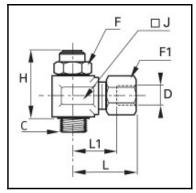

## **Details**

| ØD:                              | 10 mm               |
|----------------------------------|---------------------|
| C:                               | G1/2"               |
| F:                               | 23                  |
| F1:                              | 19                  |
| H:                               | 50                  |
| J:                               | 27                  |
| L:                               | 37,5                |
| L1:                              | 19                  |
| Maximum working pressure in bar: | 10                  |
| Material seal:                   | NBR                 |
| Material adjusting spindle:      | Brass nickel plated |
| Material body:                   | Brass nickel plated |
| Material gripping ring:          | Brass               |
| Material union nut:              | Brass nickel plated |
| max. temperature in °C:          | 70                  |
| RoHS compliant:                  | Yes                 |
| Weight in kg:                    | 0,203               |

## **Dimensions**

| ØD: | 10 mm |
|-----|-------|
| C:  | G1/2" |
| F:  | 23    |
| F1: | 19    |
| H:  | 50    |
| J:  | 27    |
| L:  | 37,5  |
| L1: | 19    |