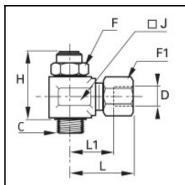

## Details

| ØD:                              | 10 mm               |
|----------------------------------|---------------------|
| C:                               | G3/8"               |
| F:                               | 20                  |
| F1:                              | 19                  |
| H:                               | 44,5                |
| J:                               | 22                  |
| L:                               | 37,5                |
| L1:                              | 19                  |
| Maximum working pressure in bar: | 10                  |
| Material seal:                   | NBR                 |
| Material adjusting spindle:      | Brass nickel plated |
| Material body:                   | Brass nickel plated |
| Material gripping ring:          | Brass               |
| Material union nut:              | Brass nickel plated |
| max. temperature in °C:          | 70                  |
| RoHS compliant:                  | Yes                 |
| Weight in kg:                    | 0,19                |

## Dimensions

| ØD: | 10 mm |
|-----|-------|
| C:  | G3/8" |
| F:  | 20    |
| F1: | 19    |
| H:  | 44,5  |
| J:  | 22    |
| L:  | 37,5  |
| L1: | 19    |