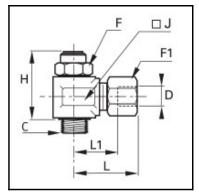

## **Details**

| ØD:                              | 8 mm                |
|----------------------------------|---------------------|
| C:                               | G1/4"               |
| F:                               | 17                  |
| F1:                              | 14                  |
| H:                               | 31,5                |
| J:                               | 22                  |
| L:                               | 31                  |
| L1:                              | 17                  |
| Maximum working pressure in bar: | 10                  |
| Material seal:                   | NBR                 |
| Material adjusting spindle:      | Brass nickel plated |
| Material body:                   | Brass nickel plated |
| Material gripping ring:          | Brass               |
| Material union nut:              | Brass nickel plated |
| max. temperature in °C:          | 70                  |
| RoHS compliant:                  | Yes                 |
| Weight in kg:                    | 0,1                 |

## **Dimensions**

| ØD: | 8 mm  |
|-----|-------|
| C:  | G1/4" |
| F:  | 17    |
| F1: | 14    |
| H:  | 31,5  |
| J:  | 22    |
| L:  | 31    |
| L1: | 17    |