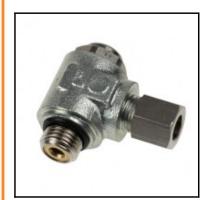

## Description

Metal regulators, Flow regulator, exhaust, made of metal with compression fitting, 8 mm - G1/8

- Non-return throttle valve, threaded, made of metal:
  with universal brass compression fitting, G-thread
  banjo with recessed screw for throtteling exhaust air
- reliable and progressive adjustment with a screwdriver guaranteeing stability of adjustment
- strong construction for improved longevity
- treated brass body extremely resistant to external aggressions temperature, sparking, corrosion