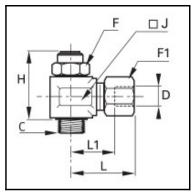

## **Details**

| ØD:                              | 8 mm                |
|----------------------------------|---------------------|
| C:                               | G1/8"               |
| F:                               | 13                  |
| F1:                              | 14                  |
| H:                               | 26                  |
| J:                               | 17                  |
| L:                               | 29,5                |
| L1:                              | 15,5                |
| Maximum working pressure in bar: | 10                  |
| Material seal:                   | NBR                 |
| Material adjusting spindle:      | Brass nickel plated |
| Material body:                   | Brass nickel plated |
| Material gripping ring:          | Brass               |
| Material union nut:              | Brass nickel plated |
| max. temperature in °C:          | 70                  |
| RoHS compliant:                  | Yes                 |
| Weight in kg:                    | 0,055               |

## **Dimensions**

| ØD:      | 8 mm  |
|----------|-------|
| C:<br>F: | G1/8" |
|          | 13    |
| F1:      | 14    |
| H:       | 26    |
| J:       | 17    |
| L:       | 29,5  |
| L1:      | 15,5  |