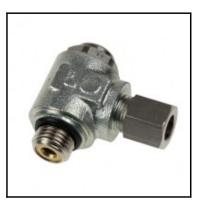

### Description

Metal regulators, Flow regulator, exhaust, made of metal with compression fitting, 6 mm - G1/4

- Non-return throttle valve, threaded, made of metal: with universal brass compression fitting, G-thread banjo with recessed screw for throtteling exhaust air
- reliable and progressive adjustment with a screwdriver guaranteeing stability of adjustment - strong construction for improved longevity
- treated brass body extremely resistant to external aggressions temperature, sparking, corrosion