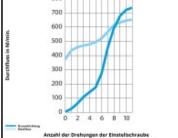

# Datasheet of 7160 06 13 Flow regulator







## Durchflussdiagramm - Luft (bei 6 bar) 800



### Description

Metal regulators, Flow regulator, exhaust, made of metal with compression fitting, 6 mm - G1/4

- Non-return throttle valve, threaded, made of metal: with universal brass compression fitting, G-thread banjo with recessed screw for throtteling exhaust air
- reliable and progressive adjustment with a screwdriver guaranteeing stability of adjustment - strong construction for improved longevity
- treated brass body extremely resistant to external aggressions temperature, sparking, corrosion

#### Details

| ØD:                              | 6 mm                |
|----------------------------------|---------------------|
| C:                               | G1/4"               |
| F:                               | 17                  |
| F1:                              | 1