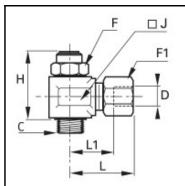

#### Details

| ØD:                              | 6 mm                |
|----------------------------------|---------------------|
| C:                               | G1/4"               |
| F:                               | 17                  |
| F1:                              | 13                  |
| H:                               | 31,5                |
| J:                               | 22                  |
| L:                               | 28,5                |
| L1:                              | 17,5                |
| Maximum working pressure in bar: | 10                  |
| Material seal:                   | NBR                 |
| Material adjusting spindle:      | Brass nickel plated |
| Material body:                   | Brass nickel plated |
| Material gripping ring:          | Brass               |
| Material union nut:              | Brass nickel plated |
| max. temperature in °C:          | 70                  |
| RoHS compliant:                  | Yes                 |
| Weight in kg:                    | 0,102               |

#### Dimensions

| ØD: | 6 mm  |
|-----|-------|
| C:  | G1/4" |
| F:  | 17    |
| F1: | 13    |
| H:  | 31,5  |
| J:  | 22    |
| L:  | 28,5  |
| L1: | 17,5  |