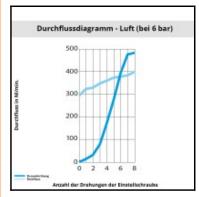

## Datasheet of 7160 06 10 Flow regulator







## Description

Metal regulators, Flow regulator, exhaust, made of metal with compression fitting, 6 mm - G1/8

- Non-return throttle valve, threaded, made of metal:
  with universal brass compression fitting, G-thread
  banjo with recessed screw for throtteling exhaust air
- reliable and progressive adjustment with a screwdriver guaranteeing stability of adjustment
- strong construction for improved longevity
- treated brass body extremely resistant to external aggressions temperature, sparking, corrosion

## Details

| ØD:                              | 6 mm                |
|----------------------------------|---------------------|
| C:                               | G1/8"               |
| F:                               | 13                  |
| F1:                              |