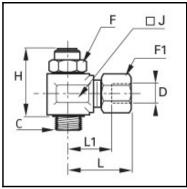

## Details

| ØD:                              | 6 mm                |
|----------------------------------|---------------------|
| C:                               | G1/8"               |
| F:                               | 13                  |
| F1:                              | 13                  |
| H:                               | 26                  |
| J:                               | 17                  |
| L:                               | 25,5                |
| L1:                              | 14,5                |
| Maximum working pressure in bar: | 10                  |
| Material seal:                   | NBR                 |
| Material adjusting spindle:      | Brass nickel plated |
| Material body:                   | Brass nickel plated |
| Material gripping ring:          | Brass               |
| Material union nut:              | Brass nickel plated |
| max. temperature in °C:          | 70                  |
| RoHS compliant:                  | Yes                 |
| Weight in kg:                    | 0,054               |

## **Dimensions**

|          | 6 mm  |
|----------|-------|
| C:<br>F: | G1/8" |
|          | 13    |
| F1:      | 13    |
| H:       | 26    |
| J:       | 17    |
| L:       | 25,5  |
| L1:      | 14,5  |