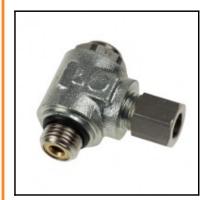

## Description

Metal regulators, Flow regulator, exhaust, made of metal with compression fitting, 4 mm - G1/8

- Non-return throttle valve, threaded, made of metal:
  with universal brass compression fitting, G-thread
  banjo with recessed screw for throtteling exhaust air
- reliable and progressive adjustment with a screwdriver guaranteeing stability of adjustment
- strong construction for improved longevity
- treated brass body extremely resistant to external aggressions temperature, sparking, corrosion