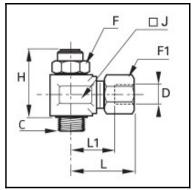

## **Details**

| ØD:                              | 4 mm                |
|----------------------------------|---------------------|
| C:                               | G1/8"               |
| F:                               | 13                  |
| F1:                              | 10                  |
| H:                               | 26                  |
| J:                               | 17                  |
| L:                               | 25,5                |
| L1:                              | 14,5                |
| Maximum working pressure in bar: | 10                  |
| Material seal:                   | NBR                 |
| Material adjusting spindle:      | Brass nickel plated |
| Material body:                   | Brass nickel plated |
| Material gripping ring:          | Brass               |
| Material union nut:              | Brass nickel plated |
| max. temperature in °C:          | 70                  |
| RoHS compliant:                  | Yes                 |
| Weight in kg:                    | 0,049               |

## **Dimensions**

| ØD:      | 4 mm  |
|----------|-------|
| C:<br>F: | G1/8" |
|          | 13    |
| F1:      | 10    |
| H:       | 26    |
| J:       | 17    |
| L:       | 25,5  |
| L1:      | 14,5  |