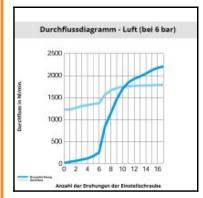

## Datasheet of 7140 21 21 Flow regulator







## Description

Metal regulators, Flow regulator, exhaust, made of metal, G1/2 - G1/2

Non-return throttle valve, threaded, made of metal:

- with female thread, G-thread
- banjo with recessed screw for throtteling exhaust air
- reliable and progressive adjustment with a screwdriver guaranteeing stability of adjustment
- strong construction for improved longevity
- treated brass body extremely resistant to external aggressions temperature, sparking, corrosion

## Details

| C:                               | G1/2"               |
|----------------------------------|---------------------|
| E:                               | 8                   |
| E1:                              | 15                  |
| F:                               | 23                  |
| H: