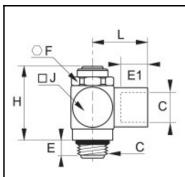

## Details

| C:                               | G1/2"               |
|----------------------------------|---------------------|
| E:                               | 8                   |
| E1:                              | 15                  |
| F:                               | 23                  |
| H:                               | 61                  |
| J:                               | 28                  |
| L:                               | 31                  |
| Maximum working pressure in bar: | 10                  |
| Material seal:                   | NBR                 |
| Material adjusting spindle:      | Brass nickel plated |
| Material body:                   | Brass nickel plated |
| max. temperature in °C:          | 70                  |
| RoHS compliant:                  | Yes                 |
| Weight in kg:                    | 0,238               |

## **Dimensions**

| C:  | G1/2" |
|-----|-------|
| E:  | 8     |
| E1: | 15    |
| F:  | 23    |
| H:  | 61    |
| J:  | 28    |
| L:  | 31    |