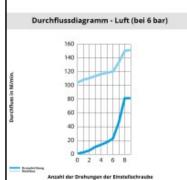

### Details

| C:                               | M5x0,8              |
|----------------------------------|---------------------|
| E:                               | 4                   |
| E1:                              | 4                   |
| F:                               | 8                   |
| H:                               | 21                  |
| J:                               | 9                   |
| L:                               | 11                  |
| Maximum working pressure in bar: | 10                  |
| Material seal:                   | NBR                 |
| Material adjusting spindle:      | Brass nickel plated |
| Material body:                   | Brass nickel plated |
| max. temperature in °C:          | 70                  |
| RoHS compliant:                  | Yes                 |
| Weight in kg:                    | 0,009               |