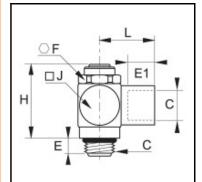

## Details

| C:                               | G3/8"               |
|----------------------------------|---------------------|
| E:                               | 7                   |
| E1:                              | 12                  |
| F:                               | 20                  |
| H:                               | 47                  |
| J:                               | 21,5                |
| L:                               | 27                  |
| Maximum working pressure in bar: | 10                  |
| Material seal:                   | NBR                 |
| Material adjusting spindle:      | Brass nickel plated |
| Material body:                   | Brass nickel plated |
| max. temperature in °C:          | 70                  |
| RoHS compliant:                  | Yes                 |
| Weight in kg:                    | 0,125               |

### Dimensions

| C:  | G3/8" |
|-----|-------|
| E:  | 7     |
| E1: | 12    |
| F:  | 20    |
| H:  | 47    |
| J:  | 21,5  |
| L:  | 27    |