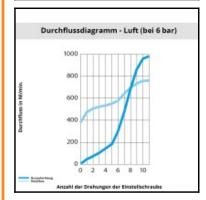

# Datasheet of 7140 13 13 Flow regulator





## Description

Metal regulators, Flow regulator, exhaust, made of metal, G1/4 - G1/4

Non-return throttle valve, threaded, made of metal: - with female thread, G-thread

- banjo with recessed screw for throtteling exhaust air
- reliable and progressive adjustment with a screwdriver guaranteeing stability of adjustment
- strong construction for improved longevity
- treated brass body extremely resistant to external aggressions temperature, sparking, corrosion

### Details

| C:                               | G1/4"               |
|----------------------------------|---------------------|
| E:                               | 8                   |
| E1:                              | 12                  |
| F:                               | 17                  |
| H: