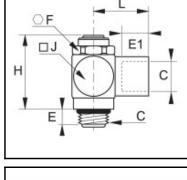

### Details

| C:                               | G1/8"               |
|----------------------------------|---------------------|
| E:                               | 5                   |
| E1:                              | 8                   |
| F:                               | 13                  |
| H:                               | 32                  |
| J:                               | 15                  |
| L:                               | 17                  |
| Maximum working pressure in bar: | 10                  |
| Material seal:                   | NBR                 |
| Material adjusting spindle:      | Brass nickel plated |
| Material body:                   | Brass nickel plated |
| max. temperature in °C:          | 70                  |
| RoHS compliant:                  | Yes                 |
| Weight in kg:                    | 0,039               |

#### **Dimensions**

| C:  | G1/8" |
|-----|-------|
| E:  | 5     |
| E1: | 8     |
| F:  | 13    |
| H:  | 32    |
| J:  | 15    |
| L:  | 17    |