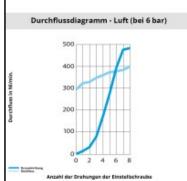

# Datasheet of 7140 10 10 Flow regulator







## Description

Metal regulators, Flow regulator, exhaust, made of metal, G1/8 - G1/8

Non-return throttle valve, threaded, made of metal: - with female thread, G-thread

- banjo with recessed screw for throtteling exhaust air
- reliable and progressive adjustment with a screwdriver guaranteeing stability of adjustment
- strong construction for improved longevity
- treated brass body extremely resistant to external aggressions temperature, sparking, corrosion

### Details

| C:                               | G1/8"               |
|----------------------------------|---------------------|
| E:                               | 5                   |
| E1:                              | 8                   |
| F:                               | 13                  |
| H: