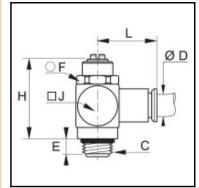

## Details

| ØD:                              | 12 mm               |
|----------------------------------|---------------------|
| C:                               | G1/2"               |
| E:                               | 8                   |
| F:                               | 23                  |
| H:                               | 61                  |
| J:                               | 28                  |
| L:                               | 38                  |
| Maximum working pressure in bar: | 10                  |
| Material seal:                   | NBR                 |
| Material adjusting spindle:      | Brass nickel plated |
| Material body:                   | Brass nickel plated |
| Material toothed washer:         | Stainless steel     |
| max. temperature in °C:          | 70                  |
| RoHS compliant:                  | Yes                 |
| Weight in kg:                    | 0,306               |

## **Dimensions**

| ØD: | 12 mm |
|-----|-------|
| C:  | G1/2" |
| E:  | 8     |
| F:  | 23    |
| H:  | 61    |
| J:  | 28    |
| L:  | 38    |