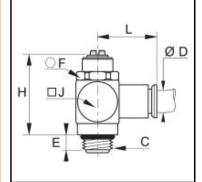

### Details

| ØD:                              | 12 mm               |
|----------------------------------|---------------------|
| C:                               | G3/8"               |
| E:                               | 7                   |
| F:                               | 20                  |
| H:                               | 47                  |
| J:                               | 22                  |
| L:                               | 36                  |
| Maximum working pressure in bar: | 10                  |
| Material seal:                   | NBR                 |
| Material adjusting spindle:      | Brass nickel plated |
| Material body:                   | Brass nickel plated |
| Material toothed washer:         | Stainless steel     |
| max. temperature in °C:          | 70                  |
| RoHS compliant:                  | Yes                 |
| Weight in kg:                    | 0,064               |

#### Dimensions

| ØD: | 12 mm |
|-----|-------|
| C:  | G3/8" |
| E:  | 7     |
| F:  | 20    |
| H:  | 47    |
| J:  | 22    |
| L:  | 36    |