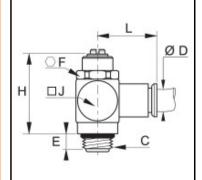

## Details

| ØD:                              | 10 mm               |
|----------------------------------|---------------------|
| C:                               | G1/2"               |
| E:                               | 8                   |
| F:                               | 23                  |
| H:                               | 61                  |
| J:                               | 28                  |
| L:                               | 34                  |
| Maximum working pressure in bar: | 10                  |
| Material seal:                   | NBR                 |
| Material adjusting spindle:      | Brass nickel plated |
| Material body:                   | Brass nickel plated |
| Material toothed washer:         | Stainless steel     |
| max. temperature in °C:          | 70                  |
| RoHS compliant:                  | Yes                 |
| Weight in kg:                    | 0,222               |

## Dimensions

| ØD: | 10 mm |
|-----|-------|
| C:  | G1/2" |
| E:  | 8     |
| F:  | 23    |
| H:  | 61    |
| J:  | 28    |
| L:  | 34    |