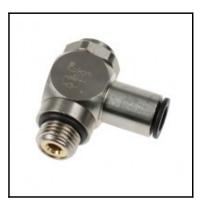

## Description

Metal regulators, Flow regulator, exhaust, made of metal, 10 mm - G1/2

Non-return throttle valve, threaded, made of metal:

- with push-in connection, G-thread
- banjo with recessed screw for throtteling exhaust air
- reliable and progressive adjustment with a screwdriver guaranteeing stability of adjustment - strong construction for improved longevity
- treated brass body extremely resistant to external aggressions temperature, sparking, corrosion