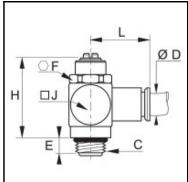

## Details

| ØD:                              | 10 mm               |
|----------------------------------|---------------------|
| C:                               | G3/8"               |
| E:                               | 7                   |
| F:                               | 20                  |
| H:                               | 47                  |
| J:                               | 21,5                |
| L:                               | 32                  |
| Maximum working pressure in bar: | 10                  |
| Material seal:                   | NBR                 |
| Material adjusting spindle:      | Brass nickel plated |
| Material body:                   | Brass nickel plated |
| Material toothed washer:         | Stainless steel     |
| max. temperature in °C:          | 70                  |
| RoHS compliant:                  | Yes                 |
| Weight in kg:                    | 0,12                |

## **Dimensions**

| ØD: | 10 mm |
|-----|-------|
| C:  | G3/8" |
| E:  | 7     |
| F:  | 20    |
| H:  | 47    |
| J:  | 21,5  |
| L:  | 32    |