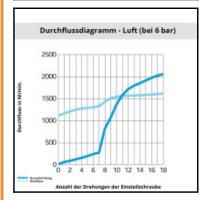

## Datasheet of 7130 10 17 Flow regulator







## Description

Metal regulators, Flow regulator, exhaust, made of metal, 10 mm - G3/8

Non-return throttle valve, threaded, made of metal:

- with push-in connection, G-thread
- banjo with recessed screw for throtteling exhaust air
- reliable and progressive adjustment with a screwdriver guaranteeing stability of adjustment
- strong construction for improved longevity
- treated brass body extremely resistant to external aggressions temperature, sparking, corrosion

## Details

| ØD:                              | 10 mm               |
|----------------------------------|---------------------|
| C:                               | G3/8"               |
| E:                               | 7                   |
| F:                               | 20                  |
| H: