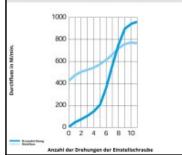

# Datasheet of 7130 10 13 Flow regulator







## Durchflussdiagramm - Luft (bei 6 bar)



## Description

Metal regulators, Flow regulator, exhaust, made of metal, 10 mm - G1/4

Non-return throttle valve, threaded, made of metal:

- with push-in connection, G-thread
- banjo with recessed screw for throtteling exhaust air
- reliable and progressive adjustment with a screwdriver guaranteeing stability of adjustment
- strong construction for improved longevity
- treated brass body extremely resistant to external aggressions temperature, sparking, corrosion

#### Details

| ØD:                              | 10 mm               |
|----------------------------------|---------------------|
| C:                               | G1/4"               |
| E:                               | 8                   |
| F:                               | 17                  |
| H: