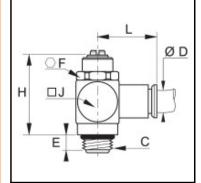

#### Details

| ØD:                              | 10 mm               |
|----------------------------------|---------------------|
| C:                               | G1/4"               |
| E:                               | 8                   |
| F:                               | 17                  |
| H:                               | 39                  |
| J:                               | 18                  |
| L:                               | 30                  |
| Maximum working pressure in bar: | 10                  |
| Material seal:                   | NBR                 |
| Material adjusting spindle:      | Brass nickel plated |
| Material body:                   | Brass nickel plated |
| Material toothed washer:         | Stainless steel     |
| max. temperature in °C:          | 70                  |
| RoHS compliant:                  | Yes                 |
| Weight in kg:                    | 0,075               |

#### Dimensions

| ØD: | 10 mm |
|-----|-------|
| C:  | G1/4" |
| E:  | 8     |
| F:  | 17    |
| H:  | 39    |
| J:  | 18    |
| L:  | 30    |