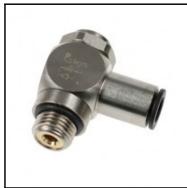

## Description

Metal regulators, Flow regulator, exhaust, made of metal, 8 mm - G3/8

Non-return throttle valve, threaded, made of metal:

- with push-in connection, G-thread
- banjo with recessed screw for throtteling exhaust air
- reliable and progressive adjustment with a screwdriver guaranteeing stability of adjustment
- strong construction for improved longevity
- treated brass body extremely resistant to external aggressions temperature, sparking, corrosion