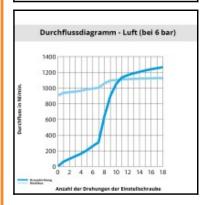

## Description

Metal regulators, Flow regulator, exhaust, made of metal, 8 mm - G3/8

Non-return throttle valve, threaded, made of metal:

- with push-in connection, G-thread
- banjo with recessed screw for throtteling exhaust air
- reliable and progressive adjustment with a screwdriver guaranteeing stability of adjustment
- strong construction for improved longevity
- treated brass body extremely resistant to external aggressions temperature, sparking, corrosion