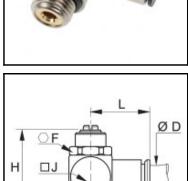

## Details

| ØD:                              | 8 mm                |
|----------------------------------|---------------------|
| C:                               | G3/8"               |
| E:                               | 7                   |
| F:                               | 20                  |
| H:                               | 47                  |
| J:                               | 21,5                |
| L:                               | 29                  |
| Maximum working pressure in bar: | 10                  |
| Material seal:                   | NBR                 |
| Material adjusting spindle:      | Brass nickel plated |
| Material body:                   | Brass nickel plated |
| Material toothed washer:         | Stainless steel     |
| max. temperature in °C:          | 70                  |
| RoHS compliant:                  | Yes                 |
| Weight in kg:                    | 0,11                |

## **Dimensions**

| ØD: | 8 mm  |
|-----|-------|
| C:  | G3/8" |
| E:  | 7     |
| F:  | 20    |
| H:  | 47    |
| J:  | 21,5  |
| L:  | 29    |