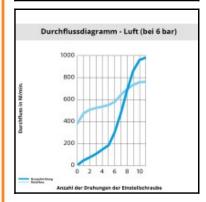

# Description

Metal regulators, Flow regulator, exhaust, made of metal, 8 mm - G1/4

Non-return throttle valve, threaded, made of metal:

- with push-in connection, G-thread
- banjo with recessed screw for throtteling exhaust air
- reliable and progressive adjustment with a screwdriver guaranteeing stability of adjustment
- strong construction for improved longevity
- treated brass body extremely resistant to external aggressions temperature, sparking, corrosion