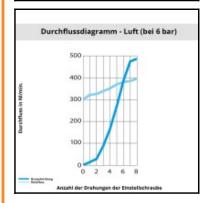

# Datasheet of 7130 08 10 Flow regulator





# ØD



# Description

Metal regulators, Flow regulator, exhaust, made of metal, 8 mm - G1/8

Non-return throttle valve, threaded, made of metal:

- with push-in connection, G-thread
- banjo with recessed screw for throtteling exhaust air
- reliable and progressive adjustment with a screwdriver guaranteeing stability of adjustment
- strong construction for improved longevity
- treated brass body extremely resistant to external aggressions temperature, sparking, corrosion

## Details

| ØD:                              | 8 mm                |
|----------------------------------|---------------------|
| C:                               | G1/8"               |
| E:                               | 5                   |
| F:                               | 13                  |
| H: