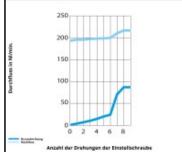

# Datasheet of 7130 06 19 Flow regulator







# Durchflussdiagramm - Luft (bei 6 bar)



## Description

Metal regulators, Flow regulator, exhaust, made of metal, 6 mm - M5x0,8

Non-return throttle valve, threaded, made of metal:

- with push-in connection, G-thread
- banjo with recessed screw for throtteling exhaust air
- reliable and progressive adjustment with a screwdriver guaranteeing stability of adjustment - strong construction for improved longevity
- treated brass body extremely resistant to external aggressions temperature, sparking, corrosion

### Details

| ØD:                              | 6 mm                |
|----------------------------------|---------------------|
| C:                               | M5x0,8              |
| E:                               | 4                   |
| F:                               | 8                   |
| H: