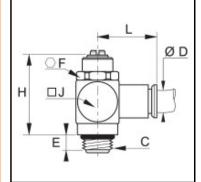

### Details

| ØD:                              | 6 mm                |
|----------------------------------|---------------------|
| C:                               | M5x0,8              |
| E:                               | 4                   |
| F:                               | 8                   |
| H:                               | 17                  |
| J:                               | 9                   |
| L:                               | 24                  |
| Maximum working pressure in bar: | 10                  |
| Material seal:                   | NBR                 |
| Material adjusting spindle:      | Brass nickel plated |
| Material body:                   | Brass nickel plated |
| Material toothed washer:         | Stainless steel     |
| max. temperature in °C:          | 70                  |
| RoHS compliant:                  | Yes                 |
| Weight in kg:                    | 0,013               |

#### Dimensions

| ØD: | 6 mm   |
|-----|--------|
| C:  | M5x0,8 |
| E:  | 4      |
| F:  | 8      |
| H:  | 17     |
| J:  | 9      |
| L:  | 24     |