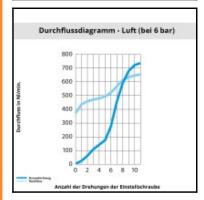

# Description

Metal regulators, Flow regulator, exhaust, made of metal, 6 mm - G1/4

Non-return throttle valve, threaded, made of metal:

- with push-in connection, G-thread
- banjo with recessed screw for throtteling exhaust air
- reliable and progressive adjustment with a screwdriver guaranteeing stability of adjustment
- strong construction for improved longevity
- treated brass body extremely resistant to external aggressions temperature, sparking, corrosion