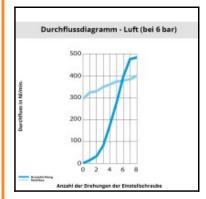

## Description

Metal regulators, Flow regulator, exhaust, made of metal, 6 mm - G1/8

Non-return throttle valve, threaded, made of metal:

- with push-in connection, G-thread
- banjo with recessed screw for throtteling exhaust air
- reliable and progressive adjustment with a screwdriver guaranteeing stability of adjustment
- strong construction for improved longevity
- treated brass body extremely resistant to external aggressions temperature, sparking, corrosion