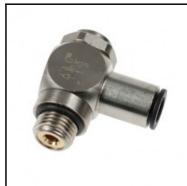

## Description

Metal regulators, Flow regulator, exhaust, made of metal, 6 mm - G1/8

Non-return throttle valve, threaded, made of metal:

- with push-in connection, G-thread
- banjo with recessed screw for throtteling exhaust air
- reliable and progressive adjustment with a screwdriver guaranteeing stability of adjustment
- strong construction for improved longevity
- treated brass body extremely resistant to external aggressions temperature, sparking, corrosion

### Details

| ØD:                              | 6 mm                |
|----------------------------------|---------------------|
| C:                               | G1/8"               |
| E:                               | 5                   |
| F:                               | 13                  |
| H:                               | 34                  |
| J:                               | 15                  |
| L:                               | 22                  |
| Maximum working pressure in bar: | 10                  |
| Material seal:                   | NBR                 |
| Material adjusting spindle:      | Brass nickel plated |
| Material body:                   | Brass nickel plated |
| Material toothed washer:         | Stainless steel     |
| max. temperature in °C:          | 70                  |
| RoHS compliant:                  | Yes                 |
| Weight in kg:                    | 0,038               |