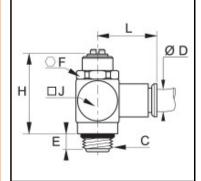

### Details

| ØD:                              | 4 mm                |
|----------------------------------|---------------------|
| C:                               | M5x0,8              |
| E:                               | 4                   |
| F:                               | 8                   |
| H:                               | 17                  |
| J:                               | 9                   |
| L:                               | 19                  |
| Maximum working pressure in bar: | 10                  |
| Material seal:                   | NBR                 |
| Material adjusting spindle:      | Brass nickel plated |
| Material body:                   | Brass nickel plated |
| Material toothed washer:         | Stainless steel     |
| max. temperature in °C:          | 70                  |
| RoHS compliant:                  | Yes                 |
| Weight in kg:                    | 0,01                |

### Dimensions

| ØD: | 4 mm   |
|-----|--------|
| C:  | M5x0,8 |
| E:  | 4      |
| F:  | 8      |
| H:  | 17     |
| J:  | 9      |
| L:  | 19     |