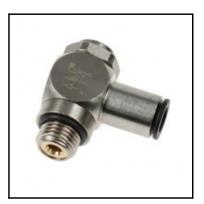

## Description

Metal regulators, Flow regulator, exhaust, made of metal, 4 mm - M5x0,8

Non-return throttle valve, threaded, made of metal:

- with push-in connection, G-thread
- banjo with recessed screw for throtteling exhaust air
- reliable and progressive adjustment with a screwdriver guaranteeing stability of adjustment - strong construction for improved longevity
- treated brass body extremely resistant to external aggressions temperature, sparking, corrosion