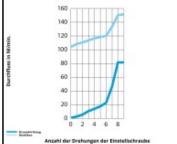

# Datasheet of 7130 04 19 Flow regulator







# Durchflussdiagramm - Luft (bei 6 bar)



## Description

Metal regulators, Flow regulator, exhaust, made of metal, 4 mm - M5x0,8

Non-return throttle valve, threaded, made of metal:

- with push-in connection, G-thread
- banjo with recessed screw for throtteling exhaust air
- reliable and progressive adjustment with a screwdriver guaranteeing stability of adjustment - strong construction for improved longevity
- treated brass body extremely resistant to external aggressions temperature, sparking, corrosion

### Details

| ØD:                              | 4 mm                |
|----------------------------------|---------------------|
| C:                               | M5x0,8              |
| E:                               | 4                   |
| F:                               | 8                   |
| H: