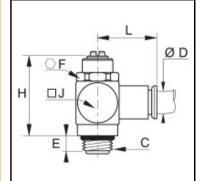

#### Details

| ØD:                              | 4 mm                |
|----------------------------------|---------------------|
| C:                               | G1/8"               |
| E:                               | 5                   |
| F:                               | 13                  |
| H:                               | 34                  |
| J:                               | 15                  |
| L:                               | 20                  |
| Maximum working pressure in bar: | 10                  |
| Material seal:                   | NBR                 |
| Material adjusting spindle:      | Brass nickel plated |
| Material body:                   | Brass nickel plated |
| Material toothed washer:         | Stainless steel     |
| max. temperature in °C:          | 70                  |
| RoHS compliant:                  | Yes                 |
| Weight in kg:                    | 0,037               |

#### Dimensions

| ØD: | 4 mm  |
|-----|-------|
| C:  | G1/8" |
| E:  | 5     |
| F:  | 13    |
| H:  | 34    |
| J:  | 15    |
| L:  | 20    |