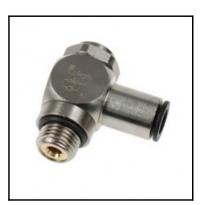

# Datasheet of 7130 04 10 Flow regulator

### Description

Metal regulators, Flow regulator, exhaust, made of metal, 4 mm - G1/8

Non-return throttle valve, threaded, made of metal:

- with push-in connection, G-thread
- banjo with recessed screw for throtteling exhaust air
- reliable and progressive adjustment with a screwdriver guaranteeing stability of adjustment
- strong construction for improved longevity
- treated brass body extremely resistant to external aggressions temperature, sparking, corrosion