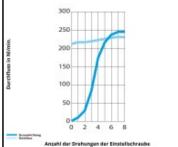

# Datasheet of 7130 04 10 Flow regulator







## Durchflussdiagramm - Luft (bei 6 bar)



### Description

Metal regulators, Flow regulator, exhaust, made of metal, 4 mm - G1/8

Non-return throttle valve, threaded, made of metal:

- with push-in connection, G-thread
- banjo with recessed screw for throtteling exhaust air
- reliable and progressive adjustment with a screwdriver guaranteeing stability of adjustment
- strong construction for improved longevity
- treated brass body extremely resistant to external aggressions temperature, sparking, corrosion

#### Details

| ØD:                              | 4 mm                |
|----------------------------------|---------------------|
| C:                               | G1/8"               |
| E:                               | 5                   |
| F:                               | 13                  |
| H: