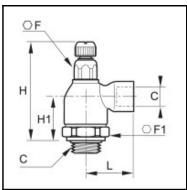

## Details

| C:                               | G1/4"               |
|----------------------------------|---------------------|
| F:                               | 14                  |
| F1:                              | 19                  |
| H min:                           | 50,5                |
| H max:                           | 55,5                |
| H1:                              | 25                  |
| L:                               | 32                  |
| Maximum working pressure in bar: | 10                  |
| Material seal:                   | NBR                 |
| Material adjusting spindle:      | Brass nickel plated |
| Material body:                   | Brass nickel plated |
| Material threaded fitting:       | Brass nickel plated |
| Material locknut:                | Brass nickel plated |
| max. temperature in °C:          | 70                  |
| RoHS compliant:                  | Yes                 |
| Weight in kg:                    | 0,108               |

## Dimensions

| C:     | G1/4" |
|--------|-------|
| F:     | 14    |
| F1:    | 19    |
| H min: | 50,5  |
| H max: | 55,5  |
| H1:    | 25    |
| L:     | 32    |