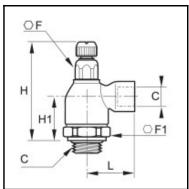

## Details

| C:                               | G1/8"               |
|----------------------------------|---------------------|
| F:                               | 10                  |
| F1:                              | 19                  |
| H min:                           | 47                  |
| H max:                           | 52,5                |
| H1:                              | 23                  |
| L:                               | 22,5                |
| Maximum working pressure in bar: | 10                  |
| Material seal:                   | NBR                 |
| Material adjusting spindle:      | Brass nickel plated |
| Material body:                   | Brass nickel plated |
| Material threaded fitting:       | Brass nickel plated |
| Material locknut:                | Brass nickel plated |
| max. temperature in °C:          | 70                  |
| RoHS compliant:                  | Yes                 |
| Weight in kg:                    | 0,079               |

## Dimensions

| C:     | G1/8" |
|--------|-------|
| F:     | 10    |
| F1:    | 19    |
| H min: | 47    |
| H max: | 52,5  |
| H1:    | 23    |
| L:     | 22,5  |