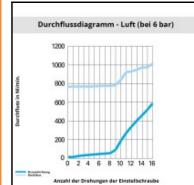

## Datasheet of 7111 10 10 Flow regulator









## Description

Metal regulators, Compact flow regulator, supply, made of metal, G1/8 - G1/8

Non-return throttle valve, threaded, made of metal: - with female thread, G-thread

- external screw for throtteling supply air
- lock nut guaranteeing stability of adjustment
- reliable, precise and progressive adjustment
- strong construction for improved longevity
- treated brass body extremely resistant to external aggressions temperature, sparking, corrosion

## Details

| C:                               | G1/8"               |
|----------------------------------|---------------------|
| F:                               | 10                  |
| F1:                              | 19                  |
| H min:                           | 47                  |
| H max: