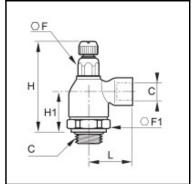

## **Details**

| C:                               | G1/2"               |
|----------------------------------|---------------------|
| F:                               | 17                  |
| F1:                              | 25                  |
| H min:                           | 55                  |
| H max:                           | 62                  |
| H1:                              | 27                  |
| L:                               | 37,5                |
| Maximum working pressure in bar: | 10                  |
| Material seal:                   | NBR                 |
| Material adjusting spindle:      | Brass nickel plated |
| Material body:                   | Brass nickel plated |
| Material threaded fitting:       | Brass nickel plated |
| Material locknut:                | Brass nickel plated |
| max. temperature in °C:          | 70                  |
| RoHS compliant:                  | Yes                 |
| Weight in kg:                    | 0,191               |

## **Dimensions**

| C:     | G1/2" |
|--------|-------|
| F:     | 17    |
| F1:    | 25    |
| H min: | 55    |
| H max: | 62    |
| H1:    | 27    |
| L:     | 37,5  |