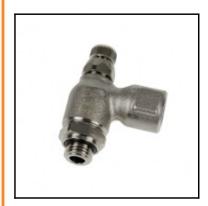

## Description

Metal regulators, Compact flow regulator, exhaust, made of metal, G1/2 - G1/2

- Non-return throttle valve, threaded, made of metal:
  banjo with external screw for throtteling exhaust air
  lock nut guaranteeing stability of adjustment
- reliable, precise and progressive adjustment
- strong construction for improved longevity
- treated brass body extremely resistant to external aggressions temperature, sparking, corrosion