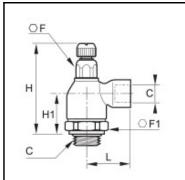

## **Details**

| C:                               | G3/8"               |  |
|----------------------------------|---------------------|--|
| F:                               | 17                  |  |
| F1:                              | 25                  |  |
| H min:                           | 56                  |  |
| H max:                           | 62                  |  |
| H1:                              | 27                  |  |
| L:                               | 34,5                |  |
| Maximum working pressure in bar: | 10                  |  |
| Material seal:                   | NBR                 |  |
| Material adjusting spindle:      | Brass nickel plated |  |
| Material body:                   | Brass nickel plated |  |
| Material threaded fitting:       | Brass nickel plated |  |
| Material locknut:                | Brass nickel plated |  |
| max. temperature in °C:          | 70                  |  |
| RoHS compliant:                  | Yes                 |  |
| Weight in kg:                    | 0,212               |  |

## **Dimensions**

| C:     | G3/8" |
|--------|-------|
| F:     | 17    |
| F1:    | 25    |
| H min: | 56    |
| H max: | 62    |
| H1:    | 27    |
| L:     | 34,5  |