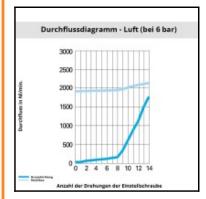

## Datasheet of 7110 17 17 Flow regulator







## Description

Metal regulators, Compact flow regulator, exhaust, made of metal,  ${\sf G3/8}$  -  ${\sf G3/8}$ 

- Non-return throttle valve, threaded, made of metal:
  banjo with external screw for throtteling exhaust air
  lock nut guaranteeing stability of adjustment
- reliable, precise and progressive adjustment
- strong construction for improved longevity
- treated brass body extremely resistant to external aggressions temperature, sparking, corrosion

## **Details**

| C:                               | G3/8"               |  |
|----------------------------------|---------------------|--|
| F:                               | 17                  |  |
| F1:                              | 25                  |  |
| H min:                           | 56                  |  |
| H max: