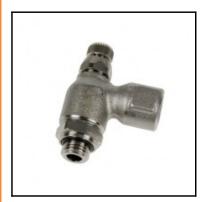

## Datasheet of 7110 17 17 Flow regulator

## Description

Metal regulators, Compact flow regulator, exhaust, made of metal,  ${\sf G3/8}$  -  ${\sf G3/8}$ 

- Non-return throttle valve, threaded, made of metal:
  banjo with external screw for throtteling exhaust air
  lock nut guaranteeing stability of adjustment
- reliable, precise and progressive adjustment
- strong construction for improved longevity
- treated brass body extremely resistant to external aggressions temperature, sparking, corrosion