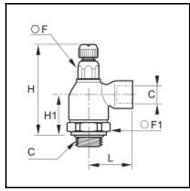

#### Details

| C:                               | G1/4"               |
|----------------------------------|---------------------|
| F:                               | 14                  |
| F1:                              | 19                  |
| H min:                           | 50,5                |
| H max:                           | 55,5                |
| H1:                              | 25                  |
| L:                               | 32                  |
| Maximum working pressure in bar: | 10                  |
| Material seal:                   | NBR                 |
| Material adjusting spindle:      | Brass nickel plated |
| Material body:                   | Brass nickel plated |
| Material threaded fitting:       | Brass nickel plated |
| Material locknut:                | Brass nickel plated |
| max. temperature in °C:          | 70                  |
| RoHS compliant:                  | Yes                 |
| Weight in kg:                    | 0,107               |

#### Dimensions

| C:     | G1/4" |
|--------|-------|
| F:     | 14    |
| F1:    | 19    |
| H min: | 50,5  |
| H max: | 55,5  |
| H1:    | 25    |
| L:     | 32    |