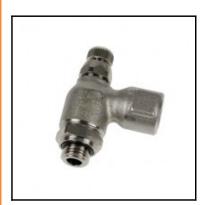

### Description

Metal regulators, Compact flow regulator, exhaust, made of metal, G1/4 - G1/4

Non-return throttle valve, threaded, made of metal: - banjo with external screw for throtteling exhaust air - lock nut guaranteeing stability of adjustment

- reliable, precise and progressive adjustment
- strong construction for improved longevity - treated brass body extremely resistant to external aggressions - temperature, sparking, corrosion