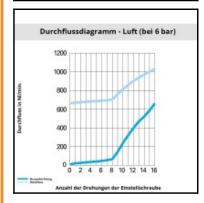

## Datasheet of 7110 10 10 Flow regulator







## Description

Metal regulators, Compact flow regulator, exhaust, made of metal, G1/8 - G1/8

- Non-return throttle valve, threaded, made of metal:
  banjo with external screw for throtteling exhaust air
  lock nut guaranteeing stability of adjustment
- reliable, precise and progressive adjustment
- strong construction for improved longevity
- treated brass body extremely resistant to external aggressions temperature, sparking, corrosion

## **Details**

| C:                               | G1/8"               |   |
|----------------------------------|---------------------|---|
| F:                               | 10                  |   |
| F1:                              | 19                  |   |
| H min:                           | 47                  |   |
| H max: