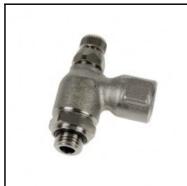

## Description

Metal regulators, Compact flow regulator, exhaust, made of metal, G1/8 - G1/8

- Non-return throttle valve, threaded, made of metal:
  banjo with external screw for throtteling exhaust air
  lock nut guaranteeing stability of adjustment
- reliable, precise and progressive adjustment
- strong construction for improved longevity
- treated brass body extremely resistant to external aggressions temperature, sparking, corrosion