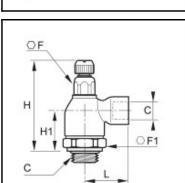

## **Details**

| C:                               | G1/8"               |   |
|----------------------------------|---------------------|---|
| F:                               | 10                  |   |
| F1:                              | 19                  |   |
| H min:                           | 47                  |   |
| H max:                           | 52,5                |   |
| H1:                              | 23                  |   |
| L:                               | 22,5                |   |
| Maximum working pressure in bar: | 10                  |   |
| Material seal:                   | NBR                 |   |
| Material adjusting spindle:      | Brass nickel plated |   |
| Material body:                   | Brass nickel plated |   |
| Material threaded fitting:       | Brass nickel plated |   |
| Material locknut:                | Brass nickel plated |   |
| max. temperature in °C:          | 70                  | · |
| RoHS compliant:                  | Yes                 |   |
| Weight in kg:                    | 0,08                |   |

## **Dimensions**

| C:     | G1/8" |
|--------|-------|
| F:     | 10    |
| F1:    | 19    |
| H min: | 47    |
| H max: | 52,5  |
| H1:    | 23    |
| L:     | 22,5  |