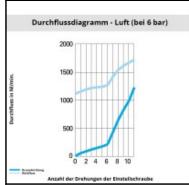

## Datasheet of 7101 08 17 Flow regulator







## Description

Metal regulators, supply-regulator made of metal, 8 mm - G3/8

- Non-return throttle valve, threaded, made of metal:
  banjo with external screw for throtteling supply air and push-in connection
  lock nut guaranteeing stability of adjustment
- reliable, precise and progressive adjustment
- strong construction for improved longevity
- treated brass body extremely resistant to external aggressions temperature, sparking, corrosion

## **Details**

| ØD:                              | 8 mm                |
|----------------------------------|---------------------|
| C:                               | G3/8"               |
| F:                               | 17                  |
| F1:                              | 25                  |
| H min:                           |