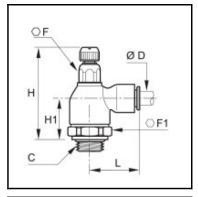

## **Details**

| ØD:                              | 8 mm                |
|----------------------------------|---------------------|
| C:                               | G3/8"               |
| F:                               | 17                  |
| F1:                              | 25                  |
| H min:                           | 56                  |
| H max:                           | 62                  |
| H1:                              | 27                  |
| L:                               | 30,5                |
| Maximum working pressure in bar: | 10                  |
| Material seal:                   | NBR                 |
| Material adjusting spindle:      | Brass nickel plated |
| Material body:                   | Brass nickel plated |
| Material threaded fitting:       | Brass nickel plated |
| Material locknut:                | Brass nickel plated |
| Material toothed washer:         | Stainless steel     |
| max. temperature in °C:          | 70                  |
| RoHS compliant:                  | Yes                 |
| Weight in kg:                    | 0,155               |

## **Dimensions**

| ØD:             | 8 mm  |
|-----------------|-------|
| ØD:<br>C:<br>F: | G3/8" |
| F:              | 17    |
| F1:             | 25    |
| H min:          | 56    |
| H max:          | 62    |
| H1:             | 27    |
| L:              | 30,5  |