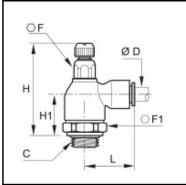

## **Details**

| ØD:                              | 8 mm                |
|----------------------------------|---------------------|
| C:                               | G1/4"               |
| F:                               | 14                  |
| F1:                              | 19                  |
| H min:                           | 50                  |
| H max:                           | 56                  |
| H1:                              | 25                  |
| L:                               | 29                  |
| Maximum working pressure in bar: | 10                  |
| Material seal:                   | NBR                 |
| Material adjusting spindle:      | Brass nickel plated |
| Material body:                   | Brass nickel plated |
| Material threaded fitting:       | Brass nickel plated |
| Material locknut:                | Brass nickel plated |
| Material toothed washer:         | Stainless steel     |
| max. temperature in °C:          | 70                  |
| RoHS compliant:                  | Yes                 |
| Weight in kg:                    | 0,1                 |

## **Dimensions**

| ØD:             | 8 mm  |
|-----------------|-------|
| C:              | G1/4" |
| ØD:<br>C:<br>F: | 14    |
| F1:             | 19    |
| H min:          | 50    |
| H max:          | 56    |
| H1:             | 25    |
| L:              | 29    |