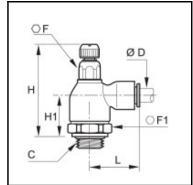

## Details

| ØD:                              | 6 mm                |
|----------------------------------|---------------------|
| C:                               | G1/4"               |
| F:                               | 10                  |
| F1:                              | 19                  |
| H min:                           | 47,5                |
| H max:                           | 53                  |
| H1:                              | 23,5                |
| L:                               | 24,5                |
| Maximum working pressure in bar: | 10                  |
| Material seal:                   | NBR                 |
| Material adjusting spindle:      | Brass nickel plated |
| Material body:                   | Brass nickel plated |
| Material threaded fitting:       | Brass nickel plated |
| Material locknut:                | Brass nickel plated |
| Material toothed washer:         | Stainless steel     |
| max. temperature in °C:          | 70                  |
| RoHS compliant:                  | Yes                 |
| Weight in kg:                    | 0,084               |

## Dimensions

| ØD:    | 6 mm  |
|--------|-------|
| C:     | G1/4" |
| F:     | 10    |
| F1:    | 19    |
| H min: | 47,5  |
| H max: | 53    |
| H1:    | 23,5  |
| L:     | 24,5  |