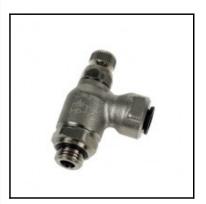

## Description

Metal regulators, supply-regulator made of metal, 6 mm - G1/8

Non-return throttle valve, threaded, made of metal: - banjo with external screw for throtteling supply air and push-in connection - lock nut guaranteeing stability of adjustment

- reliable, precise and progressive adjustment
- strong construction for improved longevity

- treated brass body extremely resistant to external aggressions - temperature, sparking, corrosion