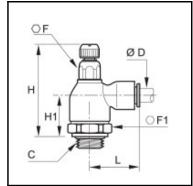

## Details

| ØD:                              | 6 mm                |
|----------------------------------|---------------------|
| C:                               | G1/8"               |
| F:                               | 10                  |
| F1:                              | 19                  |
| H min:                           | 47                  |
| H max:                           | 53                  |
| H1:                              | 23                  |
| L:                               | 24,5                |
| Maximum working pressure in bar: | 10                  |
| Material seal:                   | NBR                 |
| Material adjusting spindle:      | Brass nickel plated |
| Material body:                   | Brass nickel plated |
| Material threaded fitting:       | Brass nickel plated |
| Material locknut:                | Brass nickel plated |
| Material toothed washer:         | Stainless steel     |
| max. temperature in °C:          | 70                  |
| RoHS compliant:                  | Yes                 |
| Weight in kg:                    | 0,081               |

## Dimensions

| ØD:    | 6 mm  |
|--------|-------|
| C:     | G1/8" |
| F:     | 10    |
| F1:    | 19    |
| H min: | 47    |
| H max: | 53    |
| H1:    | 23    |
| L:     | 24,5  |