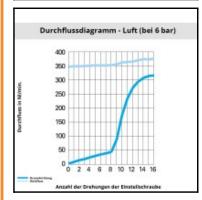

## Datasheet of 7101 04 10 Flow regulator







## Description

Metal regulators, supply-regulator made of metal, 4 mm - G1/8

- Non-return throttle valve, threaded, made of metal:
  banjo with external screw for throtteling supply air and push-in connection
- lock nut guaranteeing stability of adjustment
- reliable, precise and progressive adjustment
- strong construction for improved longevity
- treated brass body extremely resistant to external aggressions temperature, sparking, corrosion

## **Details**

| ØD:                              | 4 mm                |
|----------------------------------|---------------------|
| C:                               | G1/8"               |
| F:                               | 10                  |
| F1:                              | 19                  |
| H min:                           |