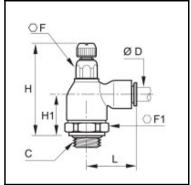

## **Details**

| ØD:                              | 4 mm                |
|----------------------------------|---------------------|
| C:                               | G1/8"               |
| F:                               | 10                  |
| F1:                              | 19                  |
| H min:                           | 47                  |
| H max:                           | 53                  |
| H1:                              | 23                  |
| L:                               | 21                  |
| Maximum working pressure in bar: | 10                  |
| Material seal:                   | NBR                 |
| Material adjusting spindle:      | Brass nickel plated |
| Material body:                   | Brass nickel plated |
| Material threaded fitting:       | Brass nickel plated |
| Material locknut:                | Brass nickel plated |
| Material toothed washer:         | Stainless steel     |
| max. temperature in °C:          | 70                  |
| RoHS compliant:                  | Yes                 |
| Weight in kg:                    | 0,096               |

## **Dimensions**

| ØD:             | 4 mm  |
|-----------------|-------|
| C:              | G1/8" |
| ØD:<br>C:<br>F: | 10    |
| F1:             | 19    |
| H min:          | 47    |
| H max:          | 53    |
| H1:             | 23    |
| L:              | 21    |