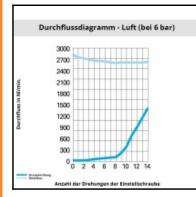

## Datasheet of 7100 14 21 Flow regulator









## Description

Metal regulators, Compact flow regulator, exhaust, made of metal, 14 mm - G1/2

- Non-return throttle valve, threaded, made of metal: banjo with external screw for throtteling exhaust air and push-in connection lock nut guaranteeing stability of adjustment
- reliable, precise and progressive adjustment
- strong construction for improved longevity

- treated brass body extremely resistant to external aggressions - temperature, sparking, corrosion

## Details

| ØD:                              | 14 mm               |
|----------------------------------|---------------------|
| C:                               | G1/2"               |
| F:                               | 17                  |
| F1:                              | 25                  |
| H min: