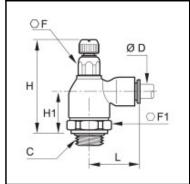

## Details

| ØD:                              | 14 mm               |
|----------------------------------|---------------------|
| C:                               | G1/2"               |
| F:                               | 17                  |
| F1:                              | 25                  |
| H min:                           | 55                  |
| H max:                           | 62                  |
| H1:                              | 27                  |
| L:                               | 41                  |
| Maximum working pressure in bar: | 10                  |
| Material seal:                   | NBR                 |
| Material adjusting spindle:      | Brass nickel plated |
| Material body:                   | Brass nickel plated |
| Material threaded fitting:       | Brass nickel plated |
| Material locknut:                | Brass nickel plated |
| Material toothed washer:         | Stainless steel     |
| max. temperature in °C:          | 70                  |
| RoHS compliant:                  | Yes                 |
| Weight in kg:                    | 0,205               |

## Dimensions

| ØD:    | 14 mm |
|--------|-------|
| C:     | G1/2" |
| F:     | 17    |
| F1:    | 25    |
| H min: | 55    |
| H max: | 62    |
| H1:    | 27    |
| L:     | 41    |