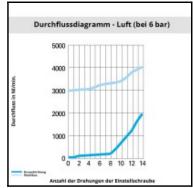

## Datasheet of 7100 12 21 Flow regulator







## Description

Metal regulators, Compact flow regulator, exhaust, made of metal, 12 mm - G1/2

- Non-return throttle valve, threaded, made of metal:
  banjo with external screw for throttleling exhaust air and push-in connection
  lock nut guaranteeing stability of adjustment
- reliable, precise and progressive adjustment
- strong construction for improved longevity
- treated brass body extremely resistant to external aggressions temperature, sparking, corrosion

## **Details**

| ØD:                              | 12 mm               |
|----------------------------------|---------------------|
| C:                               | G1/2"               |
| F:                               | 17                  |
| F1:                              | 25                  |
| H min: