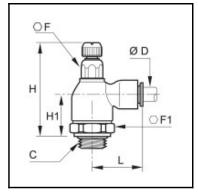

## **Details**

| ØD:                              | 12 mm               |
|----------------------------------|---------------------|
| C:                               | G1/2"               |
| F:                               | 17                  |
| F1:                              | 25                  |
| H min:                           | 55                  |
| H max:                           | 62                  |
| H1:                              | 27                  |
| L:                               | 38                  |
| Maximum working pressure in bar: | 10                  |
| Material seal:                   | NBR                 |
| Material adjusting spindle:      | Brass nickel plated |
| Material body:                   | Brass nickel plated |
| Material threaded fitting:       | Brass nickel plated |
| Material locknut:                | Brass nickel plated |
| Material toothed washer:         | Stainless steel     |
| max. temperature in °C:          | 70                  |
| RoHS compliant:                  | Yes                 |
| Weight in kg:                    | 0,207               |

## **Dimensions**

| ØD:<br>C:<br>F: | 12 mm |
|-----------------|-------|
| C:              | G1/2" |
| F:              | 17    |
| F1:             | 25    |
| H min:          | 55    |
| H max:          | 62    |
| H1:             | 27    |
| L:              | 38    |