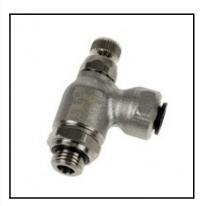

## Description

Metal regulators, Compact flow regulator, exhaust, made of metal, 12 mm - G3/8

- Non-return throttle valve, threaded, made of metal: banjo with external screw for throtteling exhaust air and push-in connection lock nut guaranteeing stability of adjustment
- reliable, precise and progressive adjustment
- strong construction for improved longevity

- treated brass body extremely resistant to external aggressions - temperature, sparking, corrosion