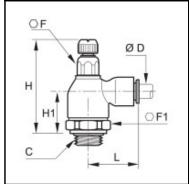

## Details

| ØD:                              | 12 mm               |
|----------------------------------|---------------------|
| C:                               | G3/8"               |
| F:                               | 17                  |
| F1:                              | 25                  |
| H min:                           | 56                  |
| H max:                           | 62                  |
| H1:                              | 27                  |
| L:                               | 38                  |
| Maximum working pressure in bar: | 10                  |
| Material seal:                   | NBR                 |
| Material adjusting spindle:      | Brass nickel plated |
| Material body:                   | Brass nickel plated |
| Material threaded fitting:       | Brass nickel plated |
| Material locknut:                | Brass nickel plated |
| Material toothed washer:         | Stainless steel     |
| max. temperature in °C:          | 70                  |
| RoHS compliant:                  | Yes                 |
| Weight in kg:                    | 0,198               |

## Dimensions

| ØD:    | 12 mm |
|--------|-------|
| C:     | G3/8" |
| F:     | 17    |
| F1:    | 25    |
| H min: | 56    |
| H max: | 62    |
| H1:    | 27    |
| L:     | 38    |