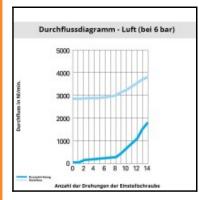

## Datasheet of 7100 12 17 Flow regulator









## Description

Metal regulators, Compact flow regulator, exhaust, made of metal, 12 mm - G3/8

- Non-return throttle valve, threaded, made of metal: banjo with external screw for throtteling exhaust air and push-in connection lock nut guaranteeing stability of adjustment
- reliable, precise and progressive adjustment
- strong construction for improved longevity

- treated brass body extremely resistant to external aggressions - temperature, sparking, corrosion

## Details

| ØD:                              | 12 mm               |
|----------------------------------|---------------------|
| C:                               | G3/8"               |
| F:                               | 17                  |
| F1:                              | 25                  |
| H min: