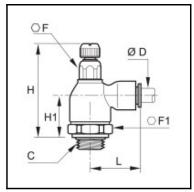

## **Details**

| ØD:                              | 10 mm               |
|----------------------------------|---------------------|
| C:                               | G3/8"               |
| F:                               | 17                  |
| F1:                              | 25                  |
| H min:                           | 56                  |
| H max:                           | 62                  |
| H1:                              | 27                  |
| L:                               | 35                  |
| Maximum working pressure in bar: | 10                  |
| Material seal:                   | NBR                 |
| Material adjusting spindle:      | Brass nickel plated |
| Material body:                   | Brass nickel plated |
| Material threaded fitting:       | Brass nickel plated |
| Material locknut:                | Brass nickel plated |
| Material toothed washer:         | Stainless steel     |
| max. temperature in °C:          | 70                  |
| RoHS compliant:                  | Yes                 |
| Weight in kg:                    | 0,157               |

## **Dimensions**

| ØD:             | 10 mm |
|-----------------|-------|
| ØD:<br>C:<br>F: | G3/8" |
| F:              | 17    |
| F1:             | 25    |
| H min:          | 56    |
| H max:          | 62    |
| H1:             | 27    |
| L:              | 35    |