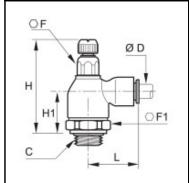

## Details

| ØD:                              | 10 mm               |
|----------------------------------|---------------------|
| C:                               | G1/4"               |
| F:                               | 14                  |
| F1:                              | 19                  |
| H min:                           | 50                  |
| H max:                           | 56                  |
| H1:                              | 25                  |
| L:                               | 35                  |
| Maximum working pressure in bar: | 10                  |
| Material seal:                   | NBR                 |
| Material adjusting spindle:      | Brass nickel plated |
| Material body:                   | Brass nickel plated |
| Material threaded fitting:       | Brass nickel plated |
| Material locknut:                | Brass nickel plated |
| Material toothed washer:         | Stainless steel     |
| max. temperature in °C:          | 70                  |
| RoHS compliant:                  | Yes                 |
| Weight in kg:                    | 0,106               |

## Dimensions

| ØD:    | 10 mm |
|--------|-------|
| C:     | G1/4" |
| F:     | 14    |
| F1:    | 19    |
| H min: | 50    |
| H max: | 56    |
| H1:    | 25    |
| L:     | 35    |