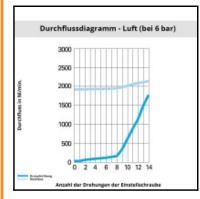

## Datasheet of 7100 10 13 Flow regulator









## Description

Metal regulators, Compact flow regulator, exhaust, made of metal, 10 mm - G1/4

- Non-return throttle valve, threaded, made of metal: banjo with external screw for throtteling exhaust air and push-in connection lock nut guaranteeing stability of adjustment
- reliable, precise and progressive adjustment
- strong construction for improved longevity

- treated brass body extremely resistant to external aggressions - temperature, sparking, corrosion

## Details

| ØD:                              | 10 mm               |
|----------------------------------|---------------------|
| C:                               | G1/4"               |
| F:                               | 14                  |
| F1:                              | 19                  |
| H min: