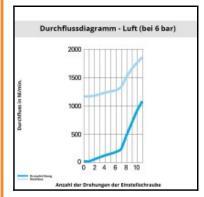

## Datasheet of 7100 08 17 Flow regulator







## Description

Metal regulators, Compact flow regulator, exhaust, made of metal, 8 mm - G3/8

- Non-return throttle valve, threaded, made of metal:
  banjo with external screw for throttleling exhaust air and push-in connection
  lock nut guaranteeing stability of adjustment
- reliable, precise and progressive adjustment
- strong construction for improved longevity
- treated brass body extremely resistant to external aggressions temperature, sparking, corrosion

## **Details**

| ØD:                              | 8 mm                |
|----------------------------------|---------------------|
| C:                               | G3/8"               |
| F:                               | 17                  |
| F1:                              | 25                  |
| H min: