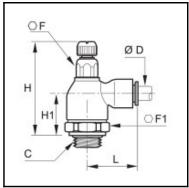

## **Details**

| ØD:                              | 8 mm                |
|----------------------------------|---------------------|
| C:                               | G3/8"               |
| F:                               | 17                  |
| F1:                              | 25                  |
| H min:                           | 56                  |
| H max:                           | 62                  |
| H1:                              | 27                  |
| L:                               | 30,5                |
| Maximum working pressure in bar: | 10                  |
| Material seal:                   | NBR                 |
| Material adjusting spindle:      | Brass nickel plated |
| Material body:                   | Brass nickel plated |
| Material threaded fitting:       | Brass nickel plated |
| Material locknut:                | Brass nickel plated |
| Material toothed washer:         | Stainless steel     |
| max. temperature in °C:          | 70                  |
| RoHS compliant:                  | Yes                 |
| Weight in kg:                    | 0,154               |

## **Dimensions**

| ØD:             | 8 mm  |
|-----------------|-------|
| ØD:<br>C:<br>F: | G3/8" |
| F:              | 17    |
| F1:             | 25    |
| H min:          | 56    |
| H max:          | 62    |
| H1:             | 27    |
| L:              | 30,5  |