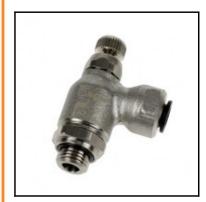

## Description

Metal regulators, Compact flow regulator, exhaust, made of metal, 8 mm - G3/8

- Non-return throttle valve, threaded, made of metal:
  banjo with external screw for throttleling exhaust air and push-in connection
  lock nut guaranteeing stability of adjustment
- reliable, precise and progressive adjustment
- strong construction for improved longevity
- treated brass body extremely resistant to external aggressions temperature, sparking, corrosion